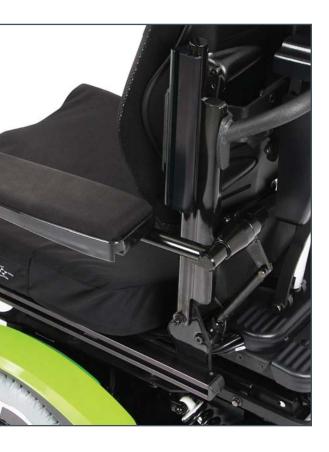

## We are all about support ...

The all NEW Cane Mounted Height, Width and Angle Adjustable Flip Back Armrests offer a cleaner, more streamlined look as well as unsurpassed functionality and support!

- Simple, independent height and angle adjustment to aid in individualized support and comfort positioning
- Width adjustment from a default of 0" to 0.5" or 1" per side; maximum 2" wider than the seat pan
- Available in two height profile configurations: Straight or Curved
   Straight accommodates arm heights of 9.5" to 13"
   Curved accommodates arm heights of 12.5" to 16"
- Flips back easily for unobstructed lateral transfers
- Designed to interface seamlessly with all of our available arm pads: