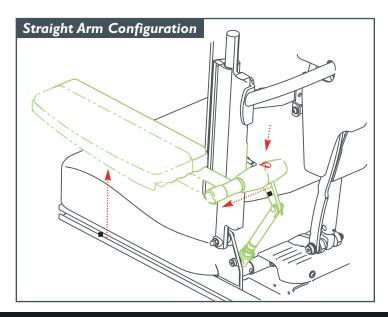

## We are all about support ...

The all NEW Cane Mounted Height, Width and Angle Adjustable Flip Back Armrests offer a cleaner, more streamlined look as well as unsurpassed functionality and support!

- Simple, independent height and angle adjustment to aid in individualized support and comfort positioning
- Width adjustment from a default of 0" to 0.5" or 1" per side; maximum 2" wider than the seat pan
- Available in two height profile configurations: Straight or Curved
   Straight accommodates arm heights of 9.5" to 13"
   Curved accommodates arm heights of 12.5" to 16"
- Flips back easily for unobstructed lateral transfers
- Designed to interface seamlessly with all of our available arm pads: