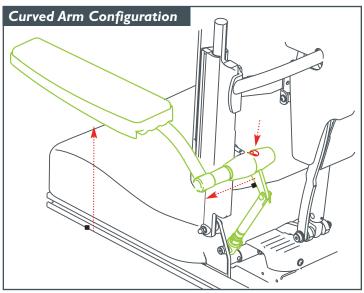

## We are all about support ...

The all NEW Cane Mounted Height, Width and Angle Adjustable Flip Back Armrests offer a cleaner, more streamlined look as well as unsurpassed functionality and support!

- Simple, independent height and angle adjustment to aid in individualized support and comfort positioning
- Width adjustment from a default of 0" to 0.5" or 1" per side; maximum 2" wider than the seat pan
- Available in two height profile configurations: Straight or Curved
   Straight accommodates arm heights of 9.5" to 13"
   Curved accommodates arm heights of 12.5" to 16"
- Flips back easily for unobstructed lateral transfers
- Designed to interface seamlessly with all of our available arm pads: